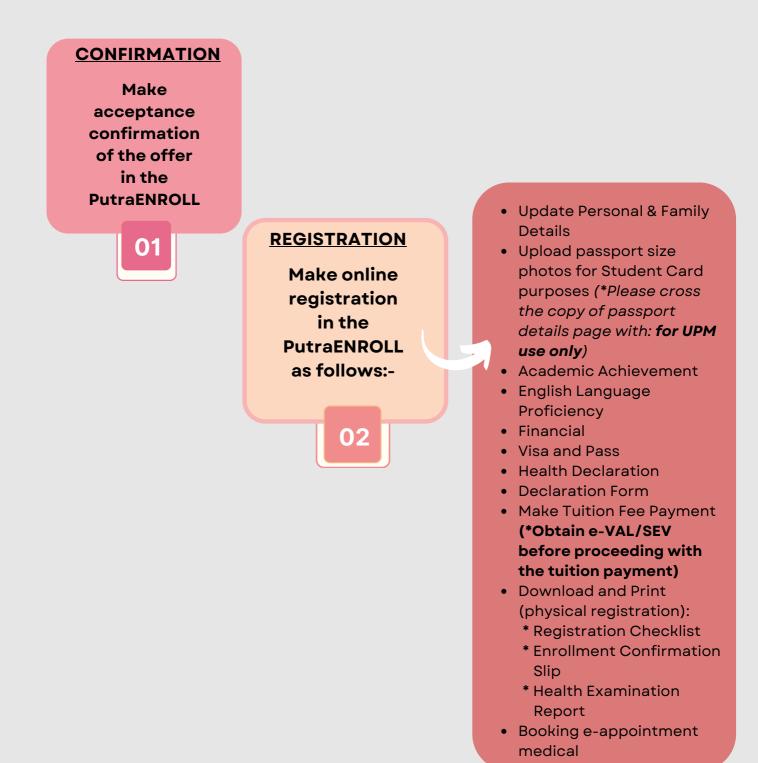

#### **1.2 Supporting Documents for Online Registration**

If you have decided to accept an admission offer from UPM, you must take the following steps:

#### **B) Verification of Online Registration**

• Please bring the following documents with you when registering in person (physical verification):

i. Admission Offer Letter (\*printable online)
ii. Registration Checklist (\*printable online)
iii. Enrollment Confirmation Slip (\*printable online)
iv. Passport
v. Supporting documents

\*printable online at **PutraENROLL** system

• Physical verification of enrollment for international students is detailed below: