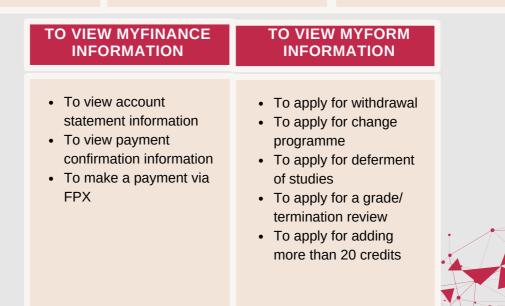

#### **TO VIEW MYPROFILE**

- To view the personal info
- To view the student address
- To view the dependent info
- To view the guardian info
- To view study info (UPM)
- To view student activity info
- To view academic advisor info
- To view E-Drawer info

#### TO VIEW MYREGISTRATION INFO

- Make the course registration
- To view the dropped course
- informationTo view the exemption
- course information
- To view the course has been taken
- To view the course schedule
- To view an examination result
- To view the curriculum structure information
- To make a simulation

#### TO VIEW MYTIMETABLE

- To view the student class timetable
- To view a list of course
   offered by semester session
- To view the student examination schedule

18

**COURSE REGISTRATION** 

Please refer to the study programme handbook when registering a subject.