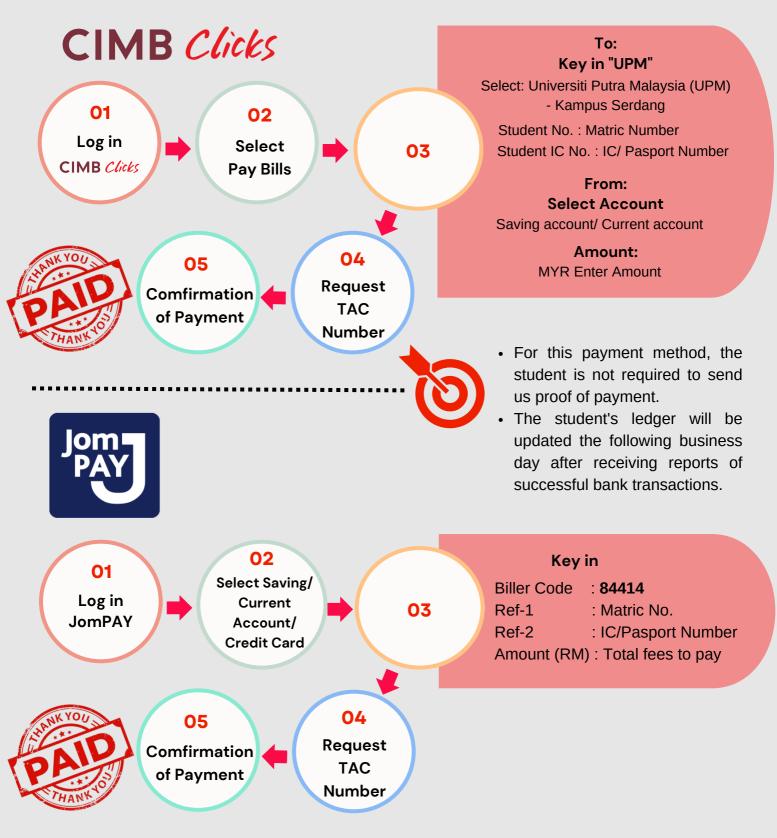

## ONLINE PAYMENT From Oversea

- UPM has partnered with Flywire, to streamline and simplify payments from overseas.
- By using Flywire, payers can use various payment methods (e.g. credit cards, e-wallets, bank transfers), save on intermediary bank fees, and receive 24/7 multilingual customer support.

#### **ACCOUNT INFORMATION:**

Bank Account No. : 8002155042 Bank Name : CIMB BANK BERHAD Account Name: UPM COLLECTION Bank Branch : UPM, SERDANG Swift Code : CIBBMYKL

## ONLINE PAYMENT From Malaysia