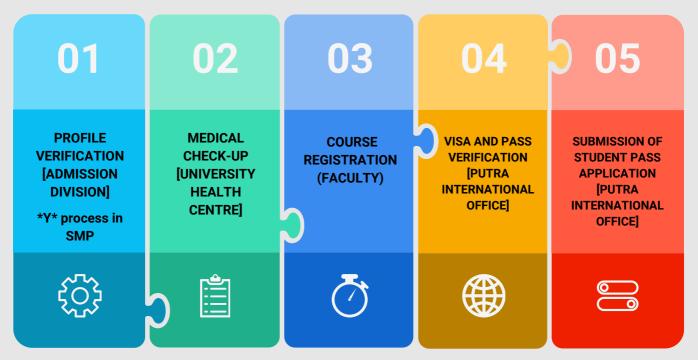

#### **REQUIREMENTS OF STUDENT REGISTRATION**

#### **B) Verification of Online Registration**

• Please bring the following documents with you when registering in person (physical verification):

i. Admission Offer Letter (\*printable online)
ii. Registration Checklist (\*printable online)
iii. Enrollment Confirmation Slip (\*printable online)
iv. Passport
v. Supporting documents

\*printable online at **PutraENROLL** system

• Physical verification of enrollment for international students is detailed below: