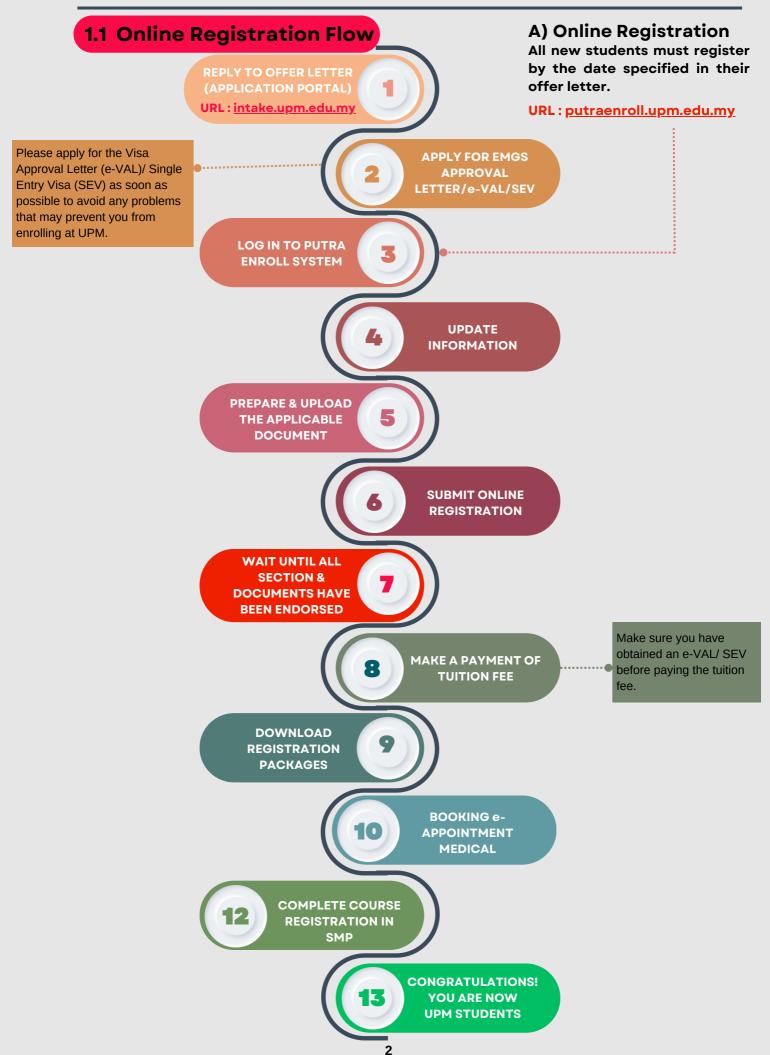

#### **1.2 Supporting Documents for Online Registration**

If you have decided to accept an admission offer from UPM, you must take the following steps:

#### **ONLINE APPLICATION**

- Students must apply for e-VAL via the Education Malaysia Global Services (EMGS) website; <u>https://visa.educationmalaysia.gov.my/</u>
- Required document to upload:

   (i) A valid offer letter and deferment letter (if any)
   (ii)Academic record (certificate and academic transcripts)
   (iii)Photo
   (iv)Passport Data Page
  - (v)Health Declaration

#### VERIFICATION DOCUMENT BY PUTRA INTERNATIONAL CENTRE (I-PUTRA) UPM

• i-PUTRA will verify the information and document uploaded to the EMGS system

#### VERIFICATION DOCUMENT BY EDUCATION MALAYSIA GLOBAL SERVICES (EMGS)

2

• EMGS will verify the information and document uploaded in the EMGS system

#### PROCESS APPLICATION BT THE IMMIGRATION DEPARTMENT

- Application process.
  - \*Disclaimer: i-PUTRA shall not be liable for the approval of student e-VAL
- Approval is contingent upon the Immigration Department's authority
- Students can monitor application status via EMGS Apps or website;
   https://visa.educationmalaysia.gov.mv/emgs/application/searchEorr

- SUBMIT DOCUMENT TO I-PUTRA
- Students must send all documents in softcopy to i-Putra through online at
  - https://bit.ly/VALsubmission
- Checklist: VAL Application (click here)

#### DOWNLOAD APPROVAL LETTER

• Once the application reach 35%, student must download EMGS Approval Letter for online registration purpose

6

8

Ь

DOWNLOAD E-VAL FROM EMGS APPS OR WEBSITE

• Application approved at 80%. Student must download e-VAL from EMGS Apps or website

#### SINGLE ENTRY VISA (SEV)

• Student must obtain Single Entry Visa (SEV) at the nearest Malaysian Embassy/ consulate in your home country with the e-VAL

1