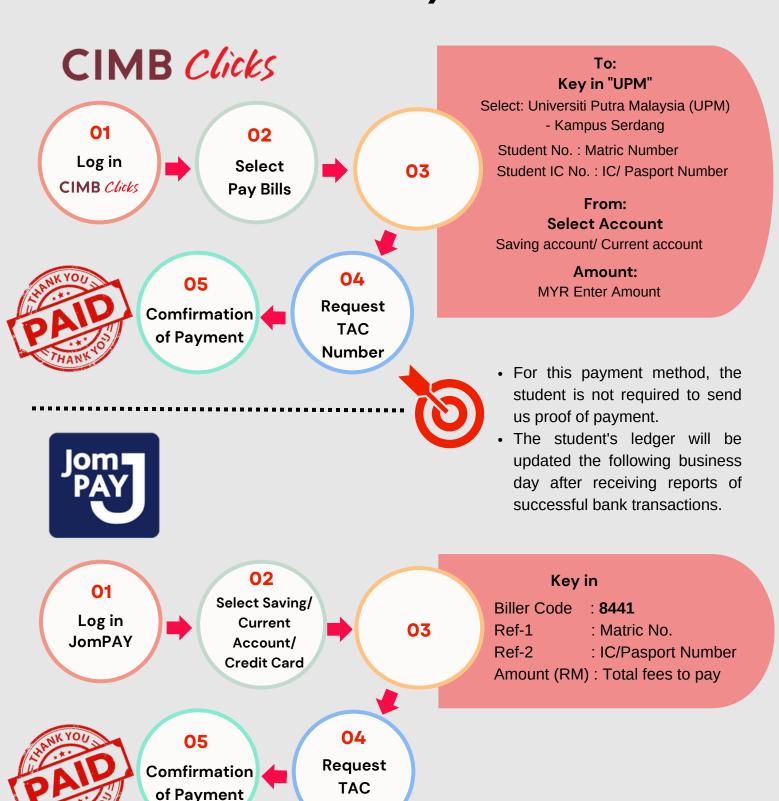

ubject to change.
- Full-time offer letter for a student who will begin their bachelor's degree programme.
- **Provisional offer letter** for a student who will begin their Certified Intensive English Programme (CIEP) before continuing on to their bachelor's degree programme.

### ONLINE PAYMENT

### From Oversea



- UPM has partnered with Flywire, to streamline and simplify payments from overseas.
- By using Flywire, payers can use various payment methods (e.g. credit cards, e-wallets, bank transfers), save on intermediary bank fees, and receive 24/7 multilingual customer support.



#### **ACCOUNT INFORMATION:**

Bank Account No.: 8002155042
Bank Name: CIMB BANK BERHAD
Account Name: UPM COLLECTION
Bank Branch: UPM, SERDANG

Swift Code: CIBBMYKL



### ONLINE PAYMENT

### From Malaysia



Number

## STUDENT FINANCIAL REGULATIONS

1

The University may decide which action to take against a student who fails to pay the tuition fee.

2

Students who fail to pay the fee by the deadline will be prohibited from registering for the following semester.

3

If tuition fees and other university claims are not paid, the University reserves the right to claim all outstanding fees from the student, including pursuing legal action, even if the student has left the university.

4

New students who withdraw and senior students who withdraw or postpone their studies **after** two (2) weeks from the first day of the current semester's lectures are required to pay the entire semester's tuition.

Any questions regarding clarification of the aforementioned provisions and regulations should be