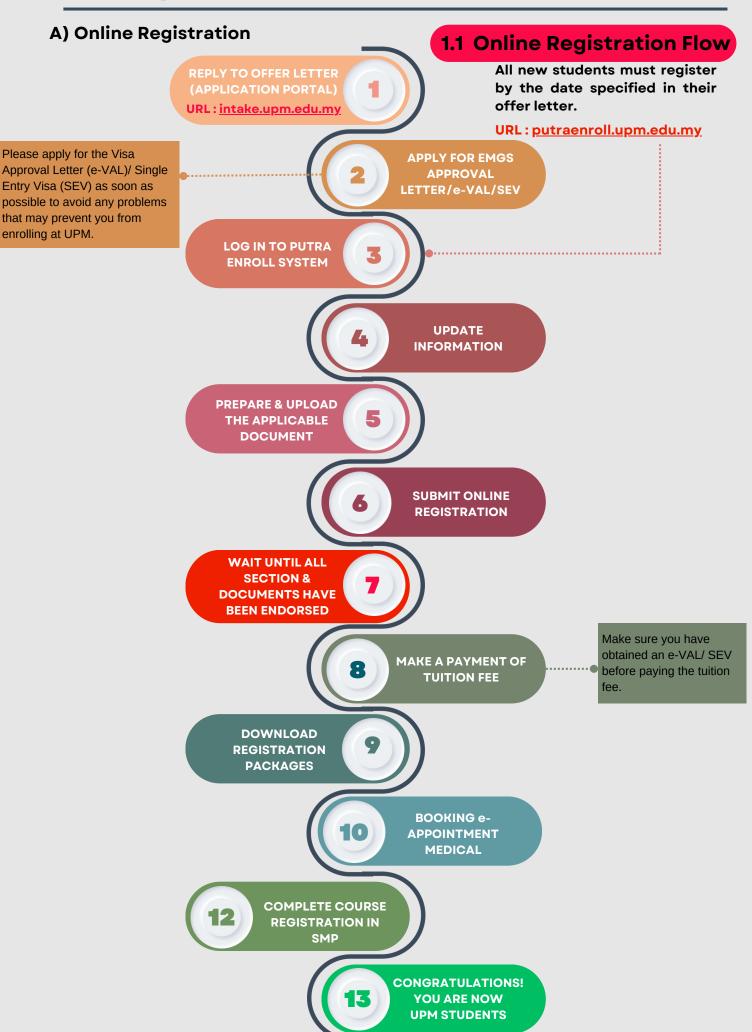

### 1.2 Supporting Documents for Online Registration

If you have decided to accept an admission offer from UPM, you must take the following steps:

### **CONFIRMATION**

Make
acceptance
confirmation
of the offer
in the
PutraENROLL

01

### **REGISTRATION**

Make online registration in the PutraENROLL as follows:-

02

- Update Personal & Family Details
- Upload passport size photos for Student Card purposes (\*Please cross the copy of passport details page with: for UPM use only)
- Academic Achievement
- English Language Proficiency
- Financial
- Visa and Pass
- Health Declaration
- Declaration Form
- Make Tuition Fee Payment (\*Obtain e-VAL/SEV before proceeding with the tuition payment)
- Download and Print (physical registration):
  - \* Registration Checklist
  - \* Enrollment Confirmation Slip
  - \* Health Examination Report
- Booking e-appointment medical