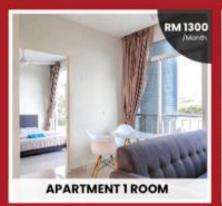

### Apartment I

- I Bedroom & I Bathroom
- Sofa, Closet, Study Desk
- Dining Table & Refrigerator
- Air Conditioner