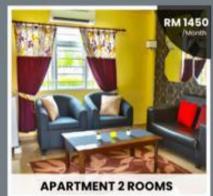

#### Apartment 2

- 2 Bedroom & I Bathroom
- Sofa, Closet, Study Desk
- Dining Table & Refrigerator
- Air Conditioner