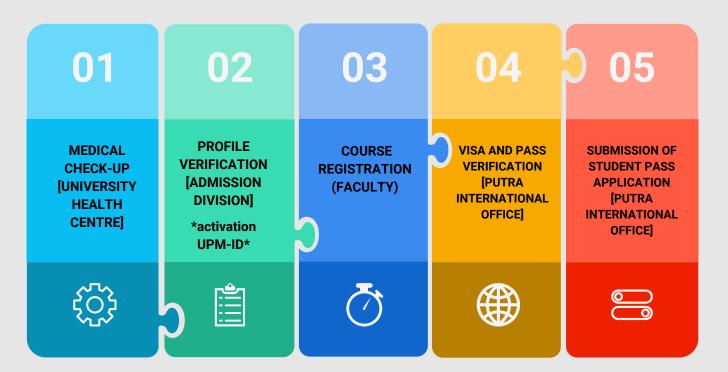

### **B) Physical Verification**

- Students should arrive in Malaysia at least **two to three weeks** before the start of the lectures.
- Please bring the following documents with you when registering in person (physical verification):
  - i. Admission Offer Letter (\*printable online)
  - ii. Registration Checklist (\*printable online)
  - iii. Enrollment Confirmation Slip (\*printable online)
  - iv. Passport
  - v. Certification by the Examining Doctor (University Health Centre UPM)
  - vi. Supporting documents
  - \*printable online at **PutraENROLL** system
- Physical verification of enrollment for international students is detailed below: