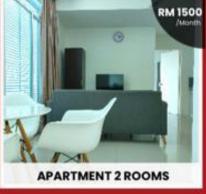

#### Apartment 2

- 2 Bedroom & I Bathroom
- Sofa, Closet, Study Desk
- Dining Table & Refrigerator
- Air Conditioner